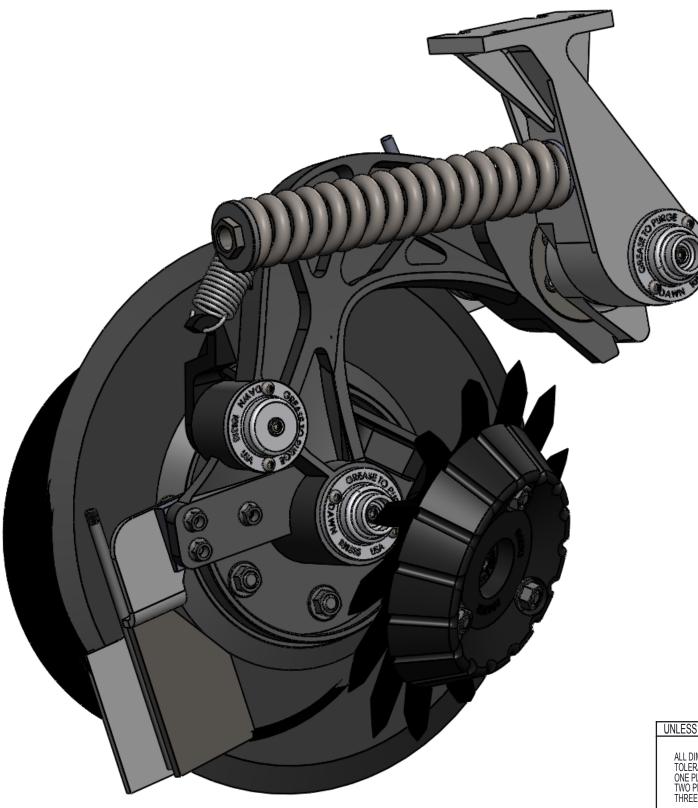

|     | REVISIONS   |     |                |                  |
|-----|-------------|-----|----------------|------------------|
| REV | DESCRIPTION | ECO | REVISION<br>BY | REVISION<br>DATE |
|     |             |     |                |                  |



| JNLESS OTHERWISE SPECIFIED:  ALL DIMENSIONS ARE IN INCHES TOLERANCES:                               | DRAWN BY:       | DATE:                        | BOX 497 SYCAMORE | EQUIPMENT<br>COMPANY<br>, ILLINOIS 60178 USA |
|-----------------------------------------------------------------------------------------------------|-----------------|------------------------------|------------------|----------------------------------------------|
| ONE PLACE DECIMAL= ±.06<br>TWO PLACE DECIMAL= ±.03<br>THREE PLACE DECIMAL= ±.015                    | CHECKED:        | DATE:                        | TITLE:           |                                              |
| PLEASE NOTE:                                                                                        | APPROVED:       | DATE: