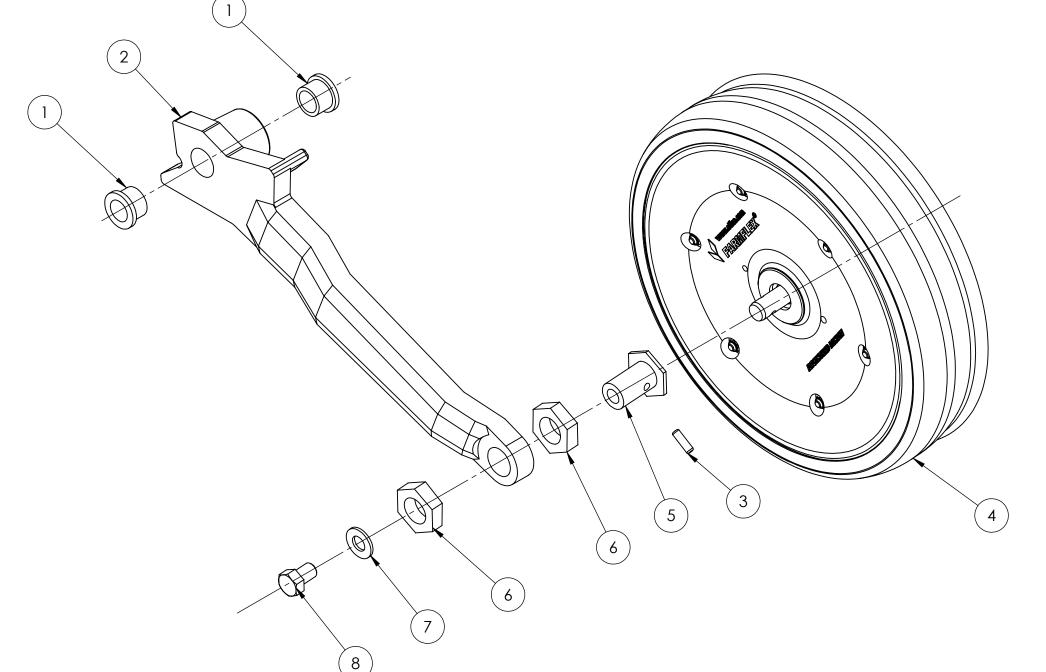

|     | REVISIONS   |     |                |                  |
|-----|-------------|-----|----------------|------------------|
| REV | DESCRIPTION | ECO | REVISION<br>BY | REVISION<br>DATE |
|     |             |     |                |                  |

| JNLESS OTHERWISE SPECIFIED:  ALL DIMENSIONS ARE IN INCHES TOLERANCES:                               | DRAWN BY:       | DATE:                        | BOX 497 SYCAMORE | EQUIPMENT<br>COMPANY<br>, ILLINOIS 60178 USA |
|-----------------------------------------------------------------------------------------------------|-----------------|------------------------------|------------------|----------------------------------------------|
| ONE PLACE DECIMAL= ±.06<br>TWO PLACE DECIMAL= ±.03<br>THREE PLACE DECIMAL= ±.015                    | CHECKED:        | DATE:                        | TITLE:           |                                              |
| PLEASE NOTE:                                                                                        | APPROVED:       | DATE:                        | DWG. NO.         |                                              |
| HIS DRAWING IS THE PROPERTY OF THE<br>AWN EQUIPMENT COMPANY AND IS NOT<br>D BE USED FOR ANY PURPOSE |                 |                              | 3004-RH-LIQ      |                                              |
| ETRIMENTAL TO ITS INTEREST. ALL<br>ESIGN RIGHTS ARE RESERVED.                                       | MATERIAL: Mater | ial <not specified=""></not> | SCALE: 1:3       | WEIGHT: 88.739                               |