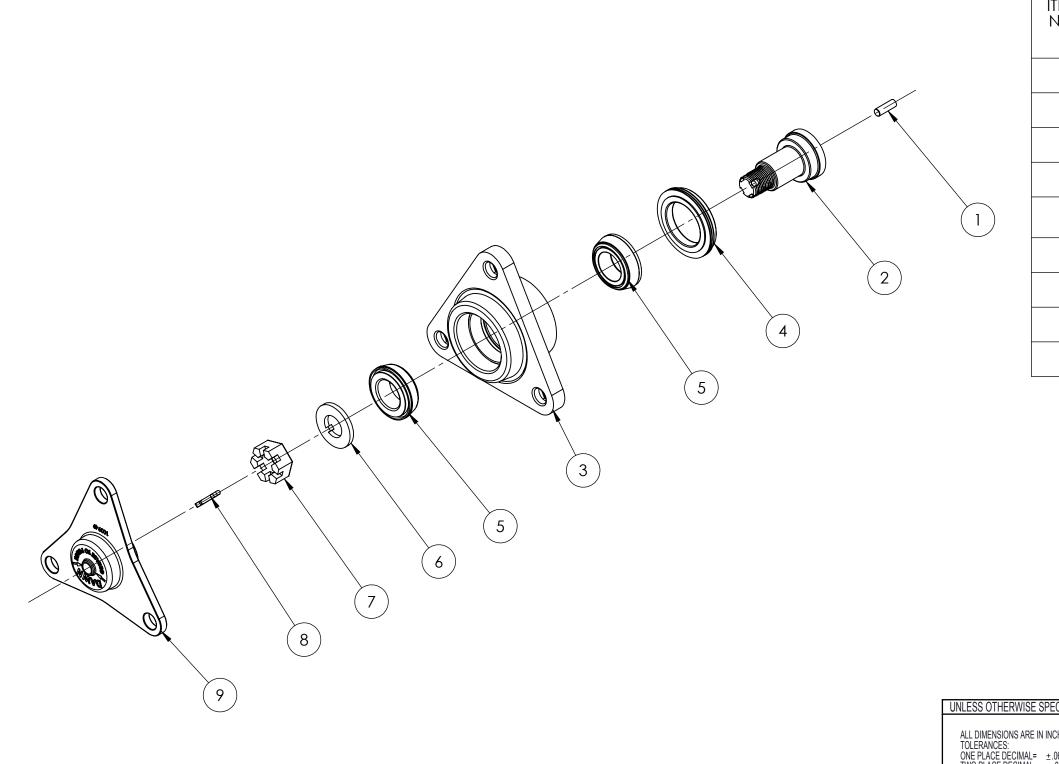

|     | REVISIONS   |     |                |                  |
|-----|-------------|-----|----------------|------------------|
| REV | DESCRIPTION | ECO | REVISION<br>BY | REVISION<br>DATE |
|     |             |     |                |                  |

| JNLESS OTHERWISE SPECIFIED:  ALL DIMENSIONS ARE IN INCHES TOLERANCES:                               | DRAWN BY:       | DATE:                        | BOX 497 SYCAMORE | EQUIPMENT<br>COMPANY<br>, ILLINOIS 60178 USA |
|-----------------------------------------------------------------------------------------------------|-----------------|------------------------------|------------------|----------------------------------------------|
| ONE PLACE DECIMAL= ±.06<br>TWO PLACE DECIMAL= ±.03<br>THREE PLACE DECIMAL= ±.015                    | CHECKED:        | DATE:                        | TITLE:           |                                              |
| PLEASE NOTE:                                                                                        | APPROVED:       | DATE:                        | DWG. NO.         |                                              |
| HIS DRAWING IS THE PROPERTY OF THE<br>AWN EQUIPMENT COMPANY AND IS NOT<br>D BE USED FOR ANY PURPOSE |                 |                              | 3004-RH-LIQ      |                                              |
| ETRIMENTAL TO ITS INTEREST. ALL<br>ESIGN RIGHTS ARE RESERVED.                                       | MATERIAL: Mater | ial <not specified=""></not> | SCALE: 1:3       | WEIGHT: 88.739                               |