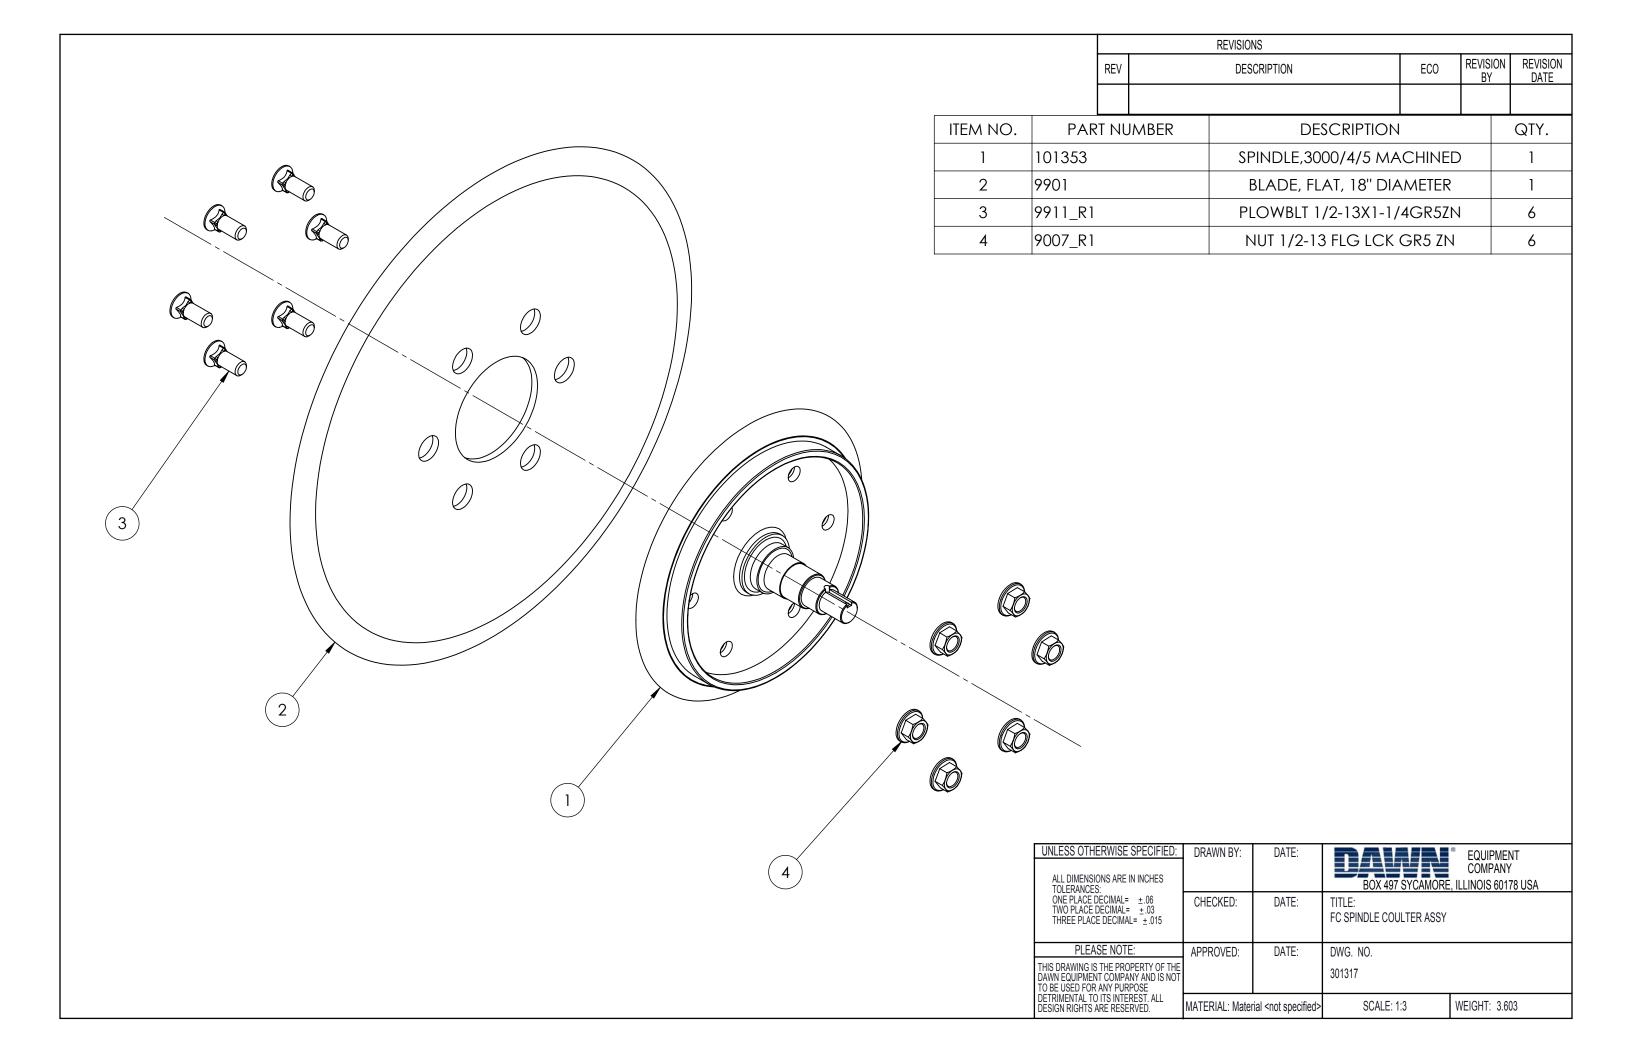

|     | REVISIONS   |     |                |                  |
|-----|-------------|-----|----------------|------------------|
| REV | DESCRIPTION | ECO | REVISION<br>BY | REVISION<br>DATE |
|     |             |     |                |                  |

| JNLESS OTHERWISE SPECIFIED:  ALL DIMENSIONS ARE IN INCHES TOLERANCES:                               | DRAWN BY:       | DATE:                        | BOX 497 SYCAMORE | EQUIPMENT<br>COMPANY<br>, ILLINOIS 60178 USA |
|-----------------------------------------------------------------------------------------------------|-----------------|------------------------------|------------------|----------------------------------------------|
| ONE PLACE DECIMAL= ±.06<br>TWO PLACE DECIMAL= ±.03<br>THREE PLACE DECIMAL= ±.015                    | CHECKED:        | DATE:                        | TITLE:           |                                              |
| PLEASE NOTE:                                                                                        | APPROVED:       | DATE:                        | DWG. NO.         |                                              |
| HIS DRAWING IS THE PROPERTY OF THE<br>AWN EQUIPMENT COMPANY AND IS NOT<br>D BE USED FOR ANY PURPOSE |                 |                              | 3004-RH-LIQ      |                                              |
| ETRIMENTAL TO ITS INTEREST. ALL<br>ESIGN RIGHTS ARE RESERVED.                                       | MATERIAL: Mater | ial <not specified=""></not> | SCALE: 1:3       | WEIGHT: 88.739                               |