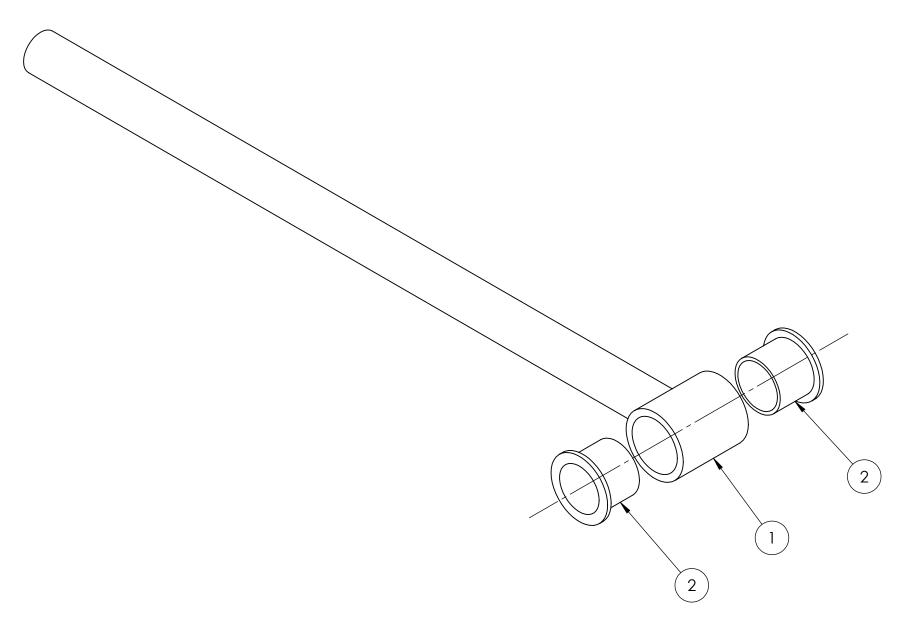

|    |                  |
|--|----------|--------|-------------|-----------|---------------------------|--------|--------------|----|------------------|
|  |          |        | REV         |           | DESCRIPTION               | ECO    | REVISI<br>BY | ON | REVISION<br>DATE |
|  |          |        | JDB         |           |                           |        |              |    |                  |
|  | ITEM NO. | PAR    | PART NUMBER |           | DESCRIPTION               |        |              |    | QTY.             |
|  | 1        | 200474 |             |           | ROD WELDT-FC MAIN         | SPRING | ,            |    | 1                |
|  | 2        | 9902-3 |             |           | BUSHING, FLNG 7/8 X 1 3/4 |        |              |    | 2                |



| UNLESS OTHERWISE SPECIFIED:  ALL DIMENSIONS ARE IN INCHES TOLERANCES:                            | DRAWN BY: | DATE: | BOX 497 SYCAMORE                 | EQUIPMENT<br>COMPANY<br>. ILLINOIS 60178 USA |  |
|--------------------------------------------------------------------------------------------------|-----------|-------|----------------------------------|----------------------------------------------|--|
| ONE PLACE DECIMAL= ±.06<br>TWO PLACE DECIMAL= ±.03<br>THREE PLACE DECIMAL= ±.015                 | CHECKED:  | DATE: | TITLE: ROD PRESS ASSY, FC SPRING |                                              |  |
| PLEASE NOTE:                                                                                     | APPROVED: | DATE: | DWG. NO.                         |