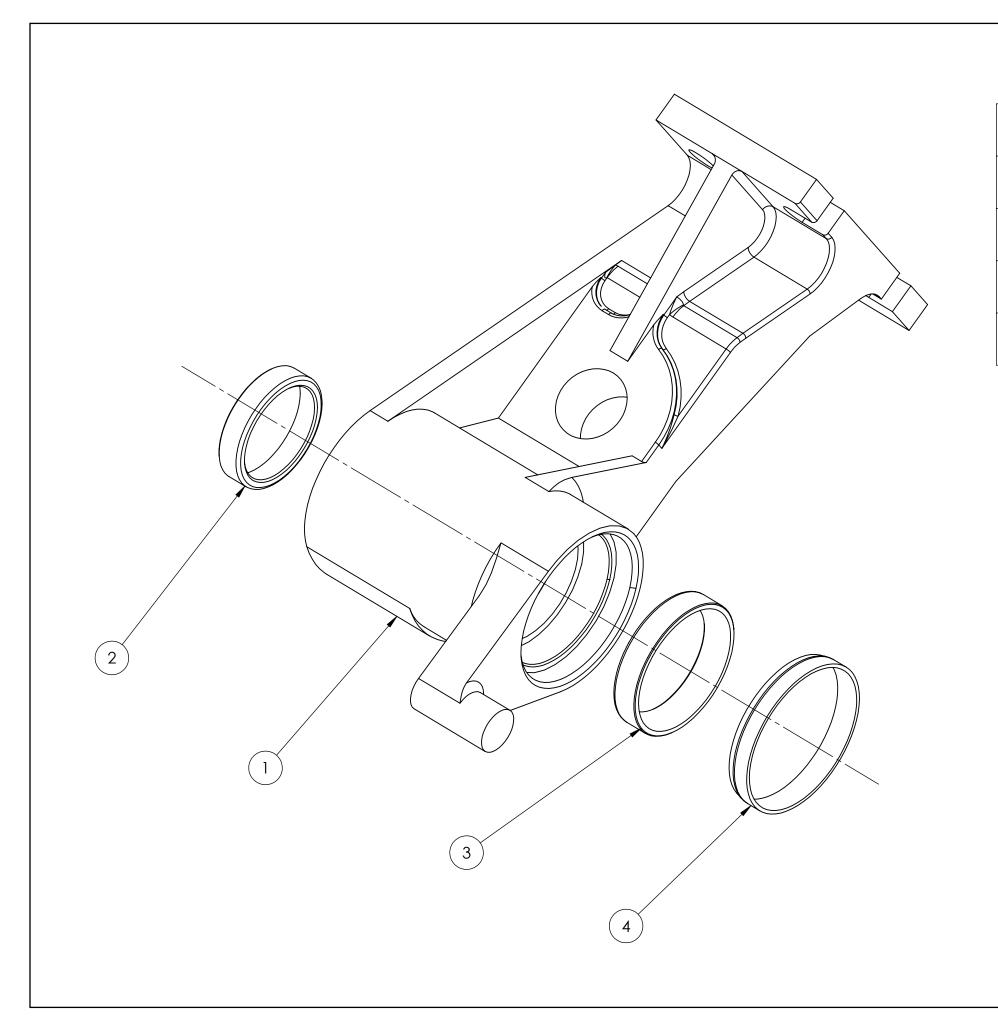

|
| 47          | 000200-KU1       | ARMINGST, SCRALLK TIRE KIT             | _ '  | DESIGN KIGHTS AKE RESERVED. INIATERIAL. IN |



|      |     | REVISIONS                   |          |     |  |      |  |
|------|-----|-----------------------------|----------|-----|--|------|--|
|      | REV | DESCRIPTION ECO REVISION BY |          |     |  |      |  |
|      | JDB |                             |          |     |  |      |  |
| л ИО |     | PART NUMBER                 | DESCRIPT | ΙΟΝ |  | QTY. |  |
| _    |     |                             |          |     |  | _    |  |

| ITEM NO. | PART NUMBER | DESCRIPTION               | QTY. |
|----------|-------------|---------------------------|------|
| 1        | 101578R2    | MNT CAST 3004 MAIN BRK RH | 1    |
| 2        | 9015        | BEARING CUP               | 1    |
| 3        | 9539        | BEARING CUP               | 1    |
| 4        | 9909_r2     | SEAL RING,