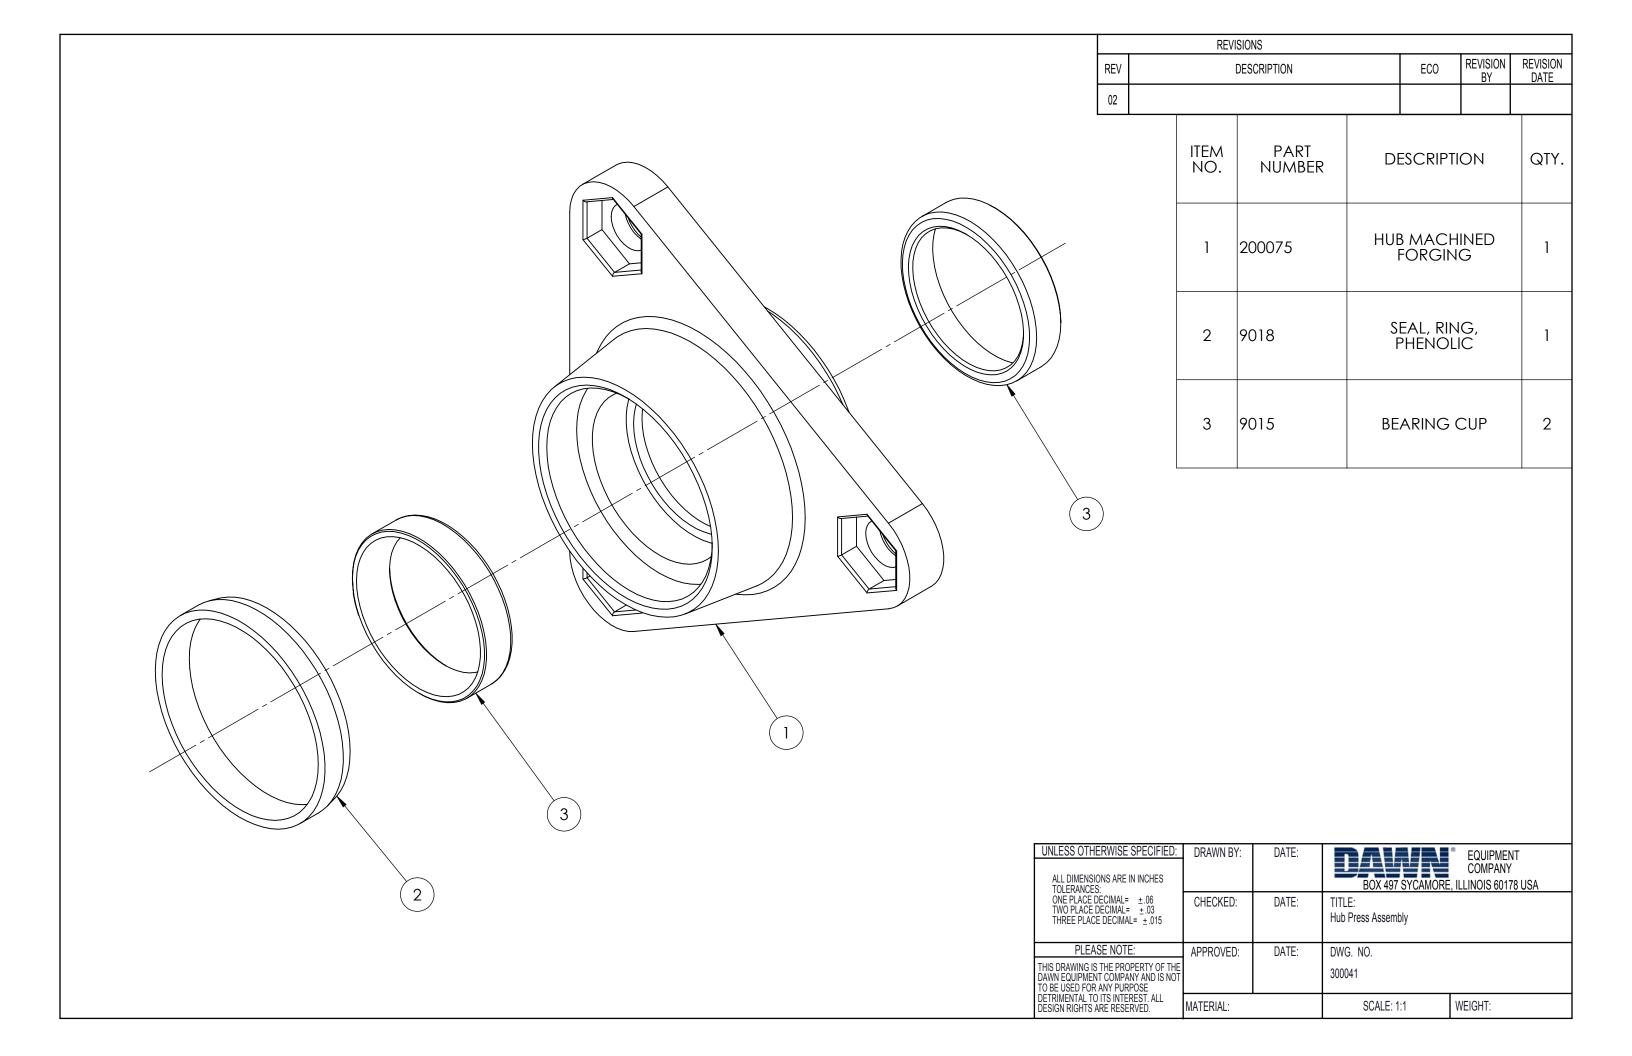

|     | REVISIONS   |     |                |                  |
|-----|-------------|-----|----------------|------------------|
| REV | DESCRIPTION | ECO | REVISION<br>BY | REVISION<br>DATE |
|     |             |     |                |                  |

| JNLESS OTHERWISE SPECIFIED:  ALL DIMENSIONS ARE IN INCHES TOLERANCES:                               | DRAWN BY:       | DATE:                        | BOX 497 SYCAMORE | EQUIPMENT<br>COMPANY<br>, ILLINOIS 60178 USA |
|-----------------------------------------------------------------------------------------------------|-----------------|------------------------------|------------------|----------------------------------------------|
| ONE PLACE DECIMAL= ±.06<br>TWO PLACE DECIMAL= ±.03<br>THREE PLACE DECIMAL= ±.015                    | CHECKED:        | DATE:                        | TITLE:           |                                              |
| PLEASE NOTE:                                                                                        | APPROVED:       | DATE:                        | DWG. NO.         |                                              |
| HIS DRAWING IS THE PROPERTY OF THE<br>AWN EQUIPMENT COMPANY AND IS NOT<br>D BE USED FOR ANY PURPOSE |                 |                              | 3004-RH-LIQ      |                                              |
| ETRIMENTAL TO ITS INTEREST. ALL<br>ESIGN RIGHTS ARE RESERVED.                                       | MATERIAL: Mater | ial <not specified=""></not> | SCALE: 1:3       | WEIGHT: 88.739                               |